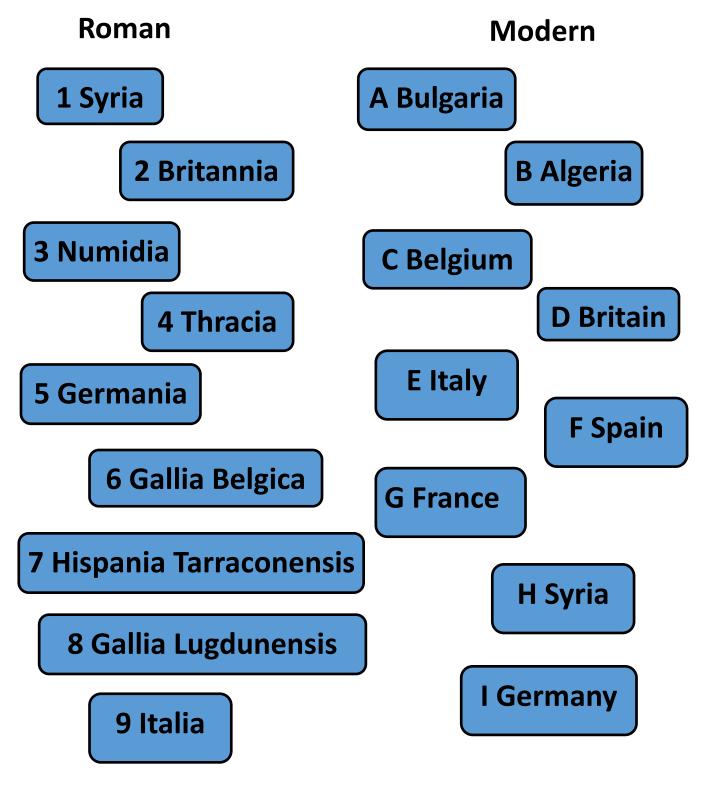

## WHERE IN THE EMPIRE?

What are the Roman provinces called now? Draw lines between the boxes below to match the Roman name with the modern one.

Answers : 1H; 2D; 3B; 4A; 5I; 6C; 7F; 8G; 9E