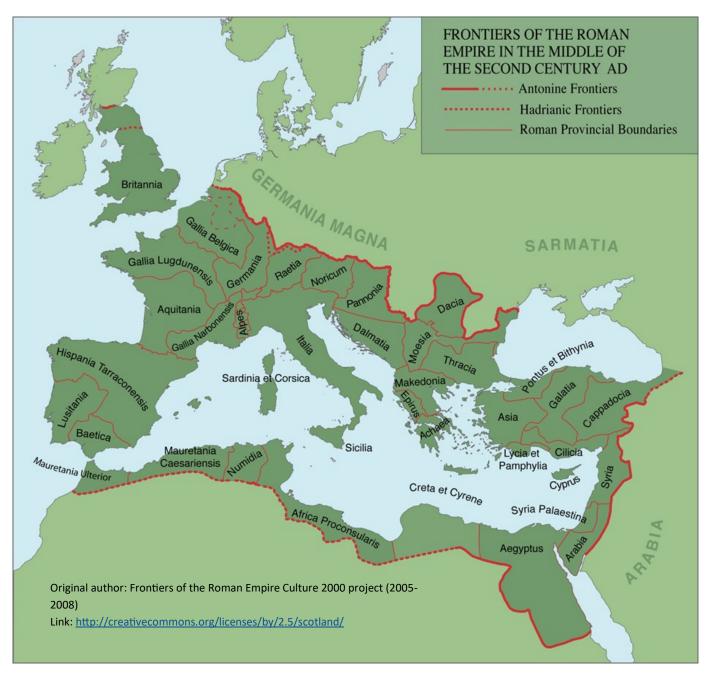

## WHERE IN THE EMPIRE?

Soldiers, their families, and traders on the Antonine Wall came to Scotland from all over the Roman Empire. Here are some of the places we know that people on the Antonine Wall had travelled from:

| Britannia | Syria    | Gallia Belgica         |
|-----------|----------|------------------------|
| Numidia   | Germania | Hispania Tarraconensis |
| Thracia   | Italia   | Gallia Lugdunensis     |

Can you find these places on the map below?